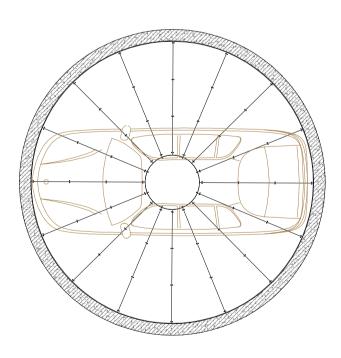

360-degree rotation, forward/backward
Loading capacity up to 10.0 tons
Platform size upon request
Speed adjustable from 0-2rpm
Both surface mount and flush mount are possible
A variety of surface options
Simplified structural design makes self-assembly
possible by owner
Remote control included for free

## Dimensions & Specifications

| Drive mode           | Electric motor                                                                |
|----------------------|-------------------------------------------------------------------------------|
| Diameter             | 1.2-35m *can be customized according to customers' requirements               |
| Loading capacity     | 1-20ton *can be customized according to customers' requirements               |
| Motor power          | 0.75kw *can be customized according to customers' requirements                |
| Voltage              | 100V-480V, 1 or 3 Phase, 50/60Hz                                              |
| Turning speed        | 0.2-2rpm                                                                      |
| Turning angle        | 360 any direction                                                             |
| Min. height          | 180/320mm                                                                     |
| Finishing            | Paint spray                                                                   |
| Coverage of platform | Diamond plate / Aluminium alloy plate / Stainless steel plate / Acrylic plate |
|                      | *can be customized according to customers' requirements                       |
| Operation            | Button / remote control                                                       |