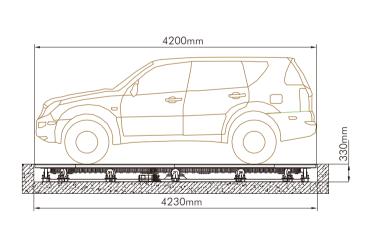

## Dimensions & Specifications

| Drive mode           | Electric motor                                                                |
|----------------------|-------------------------------------------------------------------------------|
| Diameter             | 1.2-35m *can be customized according to customers' requirements               |
| Loading capacity     | 1-20ton *can be customized according to customers' requirements               |
| Motor power          | 0.75kw *can be customized according to customers' requirements                |
| Voltage              | 100V-480V, 1 or 3 Phase, 50/60Hz                                              |
| Turning speed        | 0.2-2rpm                                                                      |
| Turning angle        | 360 any direction                                                             |
| Min. height          | 180/320mm                                                                     |
| Finishing            | Paint spray                                                                   |
| Coverage of platform | Diamond plate / Aluminium alloy plate / Stainless steel plate / Acrylic plate |
|                      | *can be customized according to customers' requirements                       |
| Operation            | Button / remote control                                                       |