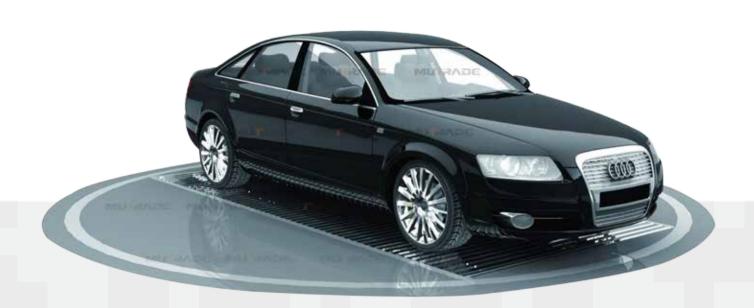

Mutrade turntables are designed to suite various application scenarios, ranging from residential and commercial purposes to bespoke requirements. It not only provides possibility to drive in and out of garage or driveway freely in a forward direction when maneuver is restricted by limited parking space, but is also suitable for car display by auto dealerships, for auto photography by photo studios, and even for industrial uses with diameter of 30mts or more.

360-degree rotation, forward/backward
Loading capacity up to 10.0 tons
Platform size upon request
Speed adjustable from 0-2rpm
Both surface mount and flush mount are possible
A variety of surface options
Simplified structural design makes self-assembly
possible by owner
Remote control included for free