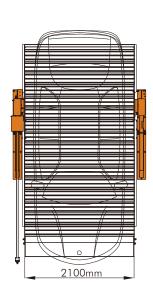

## **Dimensions & Specifications**

| Lifting capacity                  | 2700kg / 6000lbs                 |
|-----------------------------------|----------------------------------|
| Lifting height                    | 2100mm / 83 inches               |
| Usable platform width             | 2100mm / 83 inches               |
| Power unit                        | 2.2Kw hydraulic pump             |
| Available voltage of power supply | 100V-450V, 1 or 3 Phase, 50/60Hz |
| Operation mode                    | Key switch                       |
| Operation voltage                 | 24V                              |
| Safety lock                       | Dynamic anti-falling lock        |
| Lock release                      | Electric auto release            |
| Rising / descending speed         | <35s                             |
|                                   |                                  |