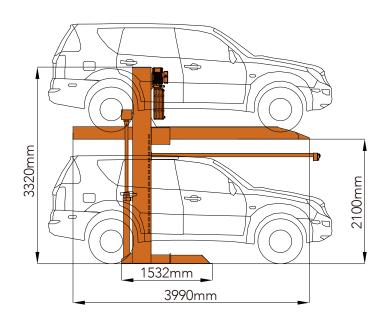

## **Dimensions & Specifications**

| Lifting capacity                  | 2700kg / 6000lbs                 |
|-----------------------------------|----------------------------------|
| Lifting height                    | 2100mm / 83 inches               |
| Usable platform width             | 2100mm / 83 inches               |
| Power unit                        | 2.2Kw hydraulic pump             |
| Available voltage of power supply | 100V-450V, 1 or 3 Phase, 50/60Hz |
| Operation mode                    | Key switch                       |
| Operation voltage                 | 24V                              |
| Safety lock                       | Dynamic anti-falling lock        |
| Lock release                      | Electric auto release            |
| Rising / descending speed         | <35s                             |
|                                   |                                  |