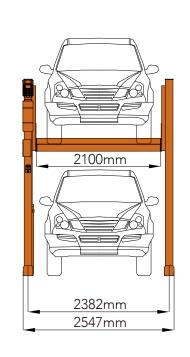

## **Dimensions & Specifications**

| Lifting capacity                  | 2700kg / 6000lbs                 |
|-----------------------------------|----------------------------------|
| Lifting height                    | 2100mm / 83 inches               |
| Usable platform width             | 2100mm / 83 inches               |
| Power unit                        | 2.2Kw hydraulic pump             |
| Available voltage of power supply | 100V-450V, 1 or 3 Phase, 50/60Hz |
| Operation mode                    | Key switch                       |
| Operation voltage                 | 24V                              |
| Safety lock                       | Dynamic anti-falling lock        |
| Lock release                      | Electric auto release            |
| Rising / descending speed         | <35s                             |
|                                   |                                  |