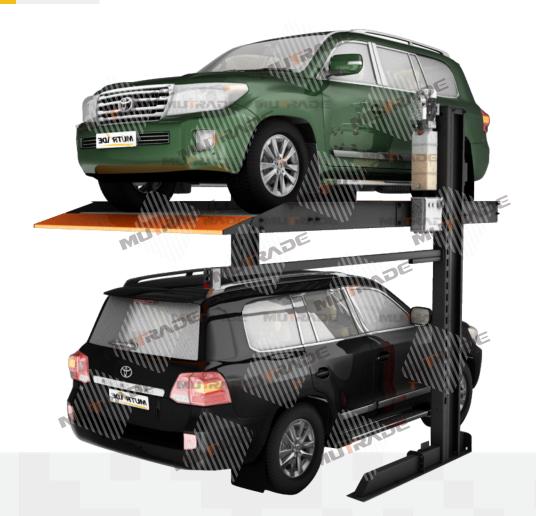

## Two Post Parking Lift Hydro-Park 1127

Certified by

Hydro-Park 1127 & 1123 are the most popular parking stackers, quality proven by more than 20,000 users in past 10 years. They provide a simple and greatly cost-effective way to create 2 dependent parking spaces above each other, suitable for permanent parking, valet parking, car storage, or other places with attendant. Operation can be easily made by a key switch panel on control arm.

Lifting capacity 2700kg or 2300kg.

Car heights on ground up to 2050mm.

Platform width up to 2500mm.

Lifting height adjustable by limit switch

Electric auto lock release enables easier operation.

24v control voltage avoids electric shock

Galvanized platform, high-heel friendly

Bolts & nuts passing 48hrs Salt Spray Test.

Driven by hydraulic cylinder + Korean lifting chain

Synchronization chain keeps platform level under all conditions

Akzo Nobel powder coating provides long lasting