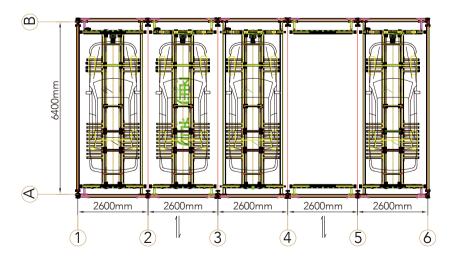

Fit for both sedans and SUVs
Capacity of each platform is up to 2500kg
Minimum 10 levels, and maximum 35 levels
Each tower occupies about 50m2 footprint only
Can be widened to 5 cars cross to double the
parking space

## Dimensions & Specifications

| Levels of system                  | 35 levels                                                                   | 35 levels max |  |
|-----------------------------------|-----------------------------------------------------------------------------|---------------|--|
| Car size( $L \times W \times H$ ) | $\leq \!5300 \text{mm} \!\times\! 1900 \text{mm} \!\times\! 1550 \text{mm}$ |               |  |
| Car weight                        | 2000kg / 2500kg                                                             |               |  |
| Mode of operation                 | Code / Card                                                                 |               |  |
| Speed of operation                | Lift                                                                        | 60-120m/min   |  |
|                                   | Slide                                                                       | 7.5m/min      |  |
|                                   | Turning                                                                     | 4rpm          |  |
| Motor power                       | Lift                                                                        | 30kw          |  |
|                                   | Slide                                                                       | 0.2kw         |  |
|                                   | Turning                                                                     | 1.5kw         |  |
|                                   |                                                                             |               |  |