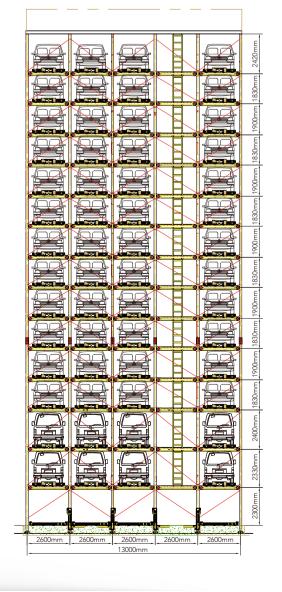

Fit for both sedans and SUVs
Capacity of each platform is up to 2500kg
Minimum 10 levels, and maximum 35 levels
Each tower occupies about 50m2 footprint only
Can be widened to 5 cars cross to double the
parking space

## Dimensions & Specifications

| Levels of system                  | 35 levels                                                                   | 35 levels max |  |
|-----------------------------------|-----------------------------------------------------------------------------|---------------|--|
| Car size( $L \times W \times H$ ) | $\leq \!5300 \text{mm} \!\times\! 1900 \text{mm} \!\times\! 1550 \text{mm}$ |               |  |
| Car weight                        | 2000kg / 2500kg                                                             |               |  |
| Mode of operation                 | Code / Card                                                                 |               |  |
| Speed of operation                | Lift                                                                        | 60-120m/min   |  |
|                                   | Slide                                                                       | 7.5m/min      |  |
|                                   | Turning                                                                     | 4rpm          |  |
| Motor power                       | Lift                                                                        | 30kw          |  |
|                                   | Slide                                                                       | 0.2kw         |  |
|                                   | Turning                                                                     | 1.5kw         |  |
|                                   |                                                                             |               |  |