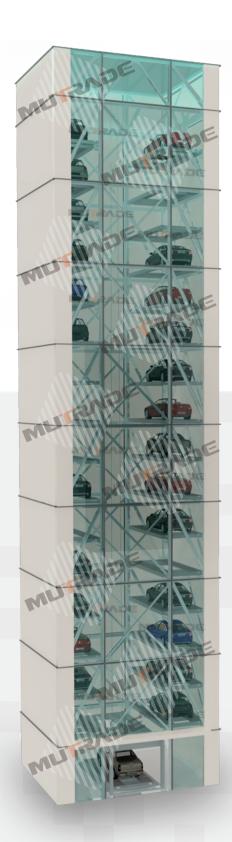

## Automatic Tower Parking System ATP15/ATP30

ATP series are a type of automated parking system, that is made of a steel structure and can store 20 to 70 cars at multilevel parking racks by using high speed lifting system, to extremely maximize the usage of limited land in downtown and simplify the experience of car parking. By swiping IC card or inputting the space number on operation panel, as well as shared with information of parking management system, the desired platform will move to entrance level automatically and quickly.

Fit for both sedans and SUVs
Capacity of each platform is up to 2500kg
Minimum 10 levels, and maximum 35 levels
Each tower occupies about 50m2 footprint only
Can be widened to 5 cars cross to double the
parking space