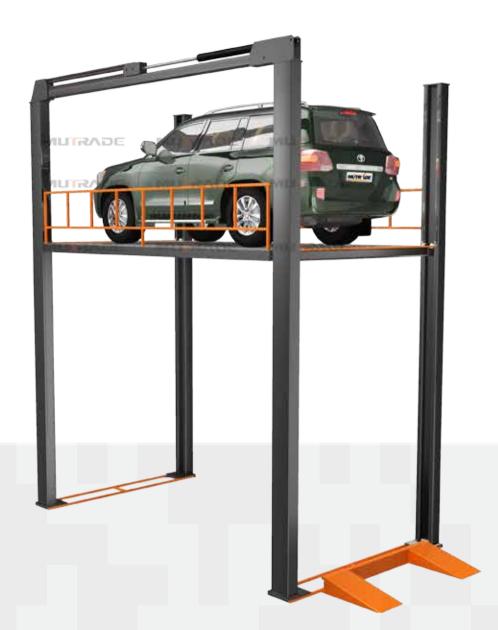

FP-VRC is simplified car elevator of four post type, able to transport a vehicle or goods from one floor to another. It is hydraulic driven, piston travel can be customized according to actual floor distance. Ideally, FP-VRC requires an installation pit of 200mm deep, but it can also stand directly on ground when pit is not possible. Multiple safety devices make FP-VRC sufficiently safe to carry a vehicle, but NO passengers at all conditions. Operation panel can be available on each floor.

Lifting capacity up to 5000kg
Platform size customizable according to shaft / hoistway size
Access is allowed from both front and rear side
Double heavy-duty chains to provide 7 times of rated capacity each
Synchronization chains keep platform level at all conditions
Mechanical locks available on each post on all stopping level(s)
An individual space is required to place control cabinet & pneumatic unit
A pair of ramps are available for places where pit is not an option
Remote control is optional