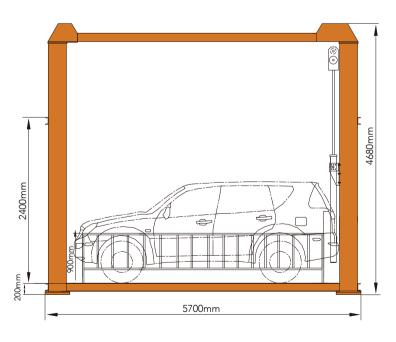

## Dimensions & Specifications

| Lifting capacity  | 2,000-5,000kg                                                        |
|-------------------|----------------------------------------------------------------------|
| Lifting height    | 2,000-13,000mm                                                       |
| Platform length   | 2000mm-6500mm                                                        |
| Platform width    | 2000mm-5000mm                                                        |
| Platform material | Diamond steel sheet (standard) / 4mm Aluminum steel sheet (optional) |
| No. of level      | According to your requirement                                        |
| Drive mode        | Hydraulic cylinder + chains                                          |
| Operation         | Button switch (standard) / remote controller (optional)              |
| Power pack        | 4 kw hydraulic power pump                                            |
| Lifting speed     | 4m/min                                                               |
| Safety devices    | Mechanical anti-falling lock                                         |
| Finishing         | Paint spray                                                          |
|                   |                                                                      |