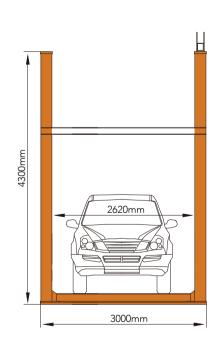

## Dimensions & Specifications

| Lifting capacity  | 2,000-5,000kg                                                        |
|-------------------|----------------------------------------------------------------------|
| Lifting height    | 2,000-13,000mm                                                       |
| Platform length   | 2000mm-6500mm                                                        |
| Platform width    | 2000mm-5000mm                                                        |
| Platform material | Diamond steel sheet (standard) / 4mm Aluminum steel sheet (optional) |
| No. of level      | According to your requirement                                        |
| Drive mode        | Hydraulic cylinder + chains                                          |
| Operation         | Button switch (standard) / remote controller (optional)              |
| Power pack        | 4 kw hydraulic power pump                                            |
| Lifting speed     | 4m/min                                                               |
| Safety devices    | Mechanical anti-falling lock                                         |
| Finishing         | Paint spray                                                          |
|                   |                                                                      |