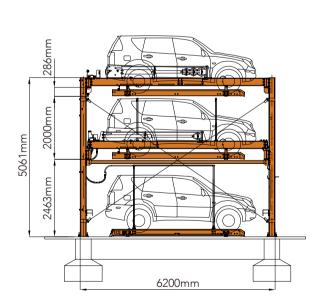

## **Dimensions & Specifications**

| 6500mm |        |  |
|--------|--------|--|
|        | 8300mm |  |

| Levels                  | 3                                       |
|-------------------------|-----------------------------------------|
| Available vehicle size  | 5000mm x 1850mm<br>x 1550/2050mm(LxWxH) |
| Drive mode              | Hydraulic Cylinder + Wire rope          |
| Lifting capacity        | 2000kg / 2500kg                         |
| Hydraulic pump<br>power | 4Kw                                     |
| Lifting speed           | 8-12m/min                               |
| Sliding speed           | 7.5m/min                                |
| Control                 | Omron PLC system                        |
| Operation               | Button & IC cards                       |
| Finishing               | Powder coating                          |