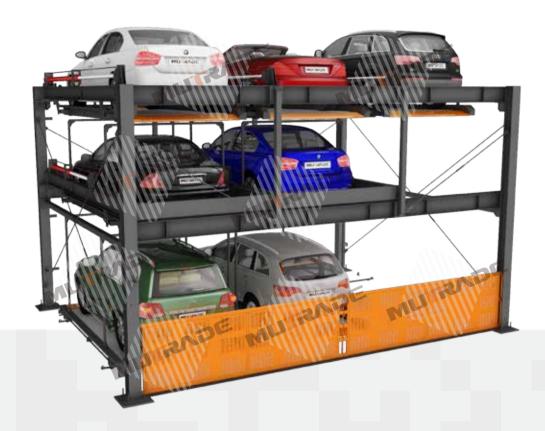

BDP series is a kind of automatic parking system, developed by Mutrade. The parking space selected is moved to the desired position by means of an automatic control system, and the parking spaces can be shifted vertically or horizontally. Entrance level platforms move horizontally only and upper level platforms move vertically, meanwhile top level platforms move vertically only and lower level platform move horizontally, with always one column of platforms less except the top level platform. By swiping the card or input the code, the system automatically moves the platforms in the

desired position. To collect a car parked on the upper level, the lower level platforms will first move to one side to provide an empty space into which the required platform is lowered.

BDP series mobilize the existing space by using it the best possible way. They can be built from 2 levels to 15 levels, and up to 35 levels for ATP series. Our unique hydraulic drive system makes platforms lifted 2 or 3 times faster, that could extremely shorten the waiting time for parking and retrieve. At the meantime, more than 20 safety devices protects the whole system, specially the hydraulic and electrical system.