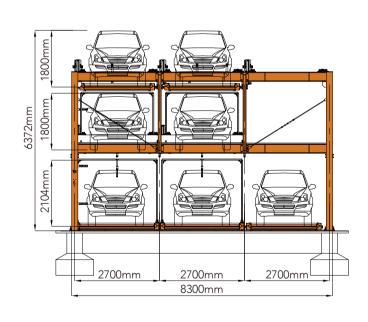

## **Dimensions & Specifications**

| 6500mm |        |  |
|--------|--------|--|
|        | 8300mm |  |

| Levels                  | 3                                       |
|-------------------------|-----------------------------------------|
| Available vehicle size  | 5000mm x 1850mm<br>x 1550/2050mm(LxWxH) |
| Drive mode              | Hydraulic Cylinder + Wire rope          |
| Lifting capacity        | 2000kg / 2500kg                         |
| Hydraulic pump<br>power | 4Kw                                     |
| Lifting speed           | 8-12m/min                               |
| Sliding speed           | 7.5m/min                                |
| Control                 | Omron PLC system                        |
| Operation               | Button & IC cards                       |
| Finishing               | Powder coating                          |