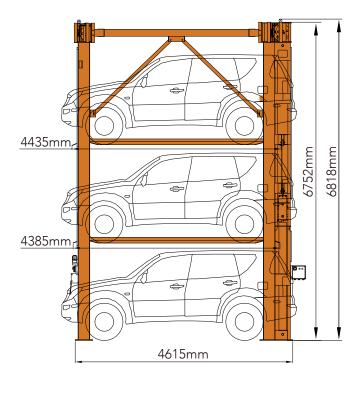

## **Dimensions & Specifications**

| Available vehicle parking | 3 cars / 4cars                        |
|---------------------------|---------------------------------------|
| Lifting speed             | <90s / <150s                          |
| Rated capacity            | 3000kg / 6600lbs                      |
| Drive-through width       | 2050mm / 81 inches                    |
| Available vehicle height  | 2000mm / 79 inches                    |
| Operation mode            | Key switch                            |
| Lock release              | Manual with handle                    |
| Drive mode                | Hydraulic cylinder + steel ropes      |
| Pump power                | 5.5Kw / 7.5Kw                         |
| Finishing                 | Powder coating with Akzo Nobel powder |
| Control voltage           | 24V                                   |
| Power supply              | 208 - 480V, 3 phase, 50/60Hz          |