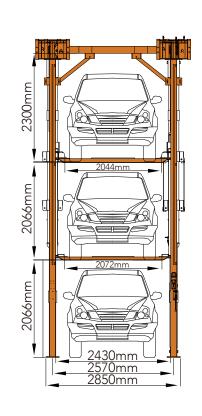

## **Dimensions & Specifications**

| Available vehicle parking | 3 cars / 4cars                        |
|---------------------------|---------------------------------------|
| Lifting speed             | <90s / <150s                          |
| Rated capacity            | 3000kg / 6600lbs                      |
| Drive-through width       | 2050mm / 81 inches                    |
| Available vehicle height  | 2000mm / 79 inches                    |
| Operation mode            | Key switch                            |
| Lock release              | Manual with handle                    |
| Drive mode                | Hydraulic cylinder + steel ropes      |
| Pump power                | 5.5Kw / 7.5Kw                         |
| Finishing                 | Powder coating with Akzo Nobel powder |
| Control voltage           | 24V                                   |
| Power supply              | 208 - 480V, 3 phase, 50/60Hz          |