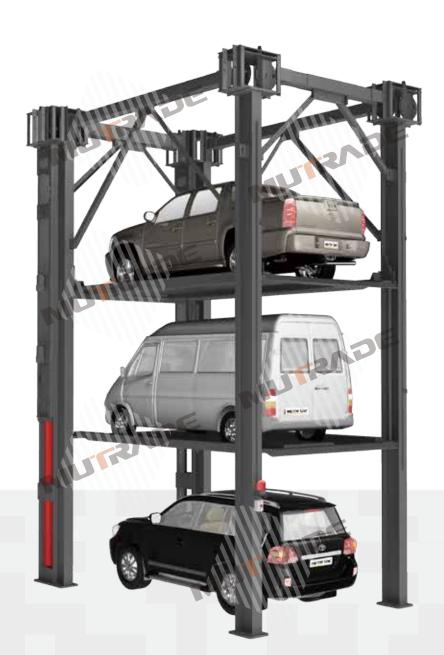

## Four Post Stacker Parking Lift Hydro-Park 3130

One of the most compact and reliable solutions. Hydro-Park 3230 offers 4 car parking spaces on the surface of one, while Hydro-Park 3130 offers 3. Their robust structure allows 3000kg capacity on each platform. Their parking is dependent, low level car(s) has to be removed before getting the upper one, suitable for car storage, collection, valet parking or other scenarios with attendant. Manual unlock system greatly reduces malfunction rate and prolongs system service life. Outdoor installation is also allowed.