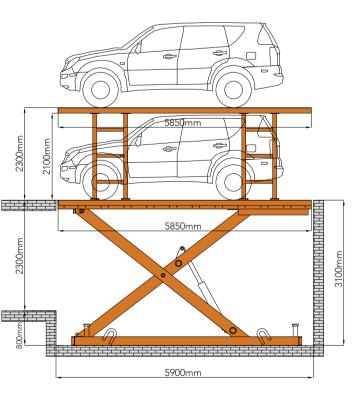

S-VRC is simplified car elevator of scissor type, mostly used for conveying a vehicle from one floor to another and acting as an ideal alternative solution for ramp. A standard SVRC has single platform only, but it is optional to have the second on top to cover the shaft opening when system folds down. In other scenarios, SVRC can also be made as parking lift to provide 2 or 3 hidden spaces on the size of one only, and the top platform can be decorated in harmony with the surrounding environment.

For elevating vehicle/goods only
Lifting capacity up to 6000kg
Max 3 platforms are available
Platform size customizable according to shaft /
hoistway size
Complete flat platform enables vehicle to
traverse from all directions
Foundation pit is required on all conditions.
Hydraulic pump station can be in pit or
individually outside
Remote control is optional

## Dimensions & Specifications

| Model             | S-VRC                                                                | S-VRC-2              |
|-------------------|----------------------------------------------------------------------|----------------------|
| Lifting capacity  | 2,000-10,000kg                                                       | 3,000kg per platform |
| Lifting height    | 2,000-13,000mm                                                       | 2                    |
| Platform length   | 2000mm-6000mm                                                        | 2000mm-6000mm        |
| Platform width    | 2000mm-5000mm                                                        | 2000mm-3000mm        |
| Platform material | Diamond steel sheet (standard) / 4mm Aluminum steel sheet (optional) |                      |
| Drive mode        | Hydraulic cylinder                                                   |                      |
| Operation         | Button switch (standard) / remote controller (optional)              |                      |
| Power pack        | 7.5 kw hydraulic power pump                                          |                      |
| Lifting speed     | 4m/min                                                               |                      |
| Safety devices    | Mechanical anti-falling lock                                         |                      |
| Finishing         | Powder coating with Akzo Nobel powder                                |                      |