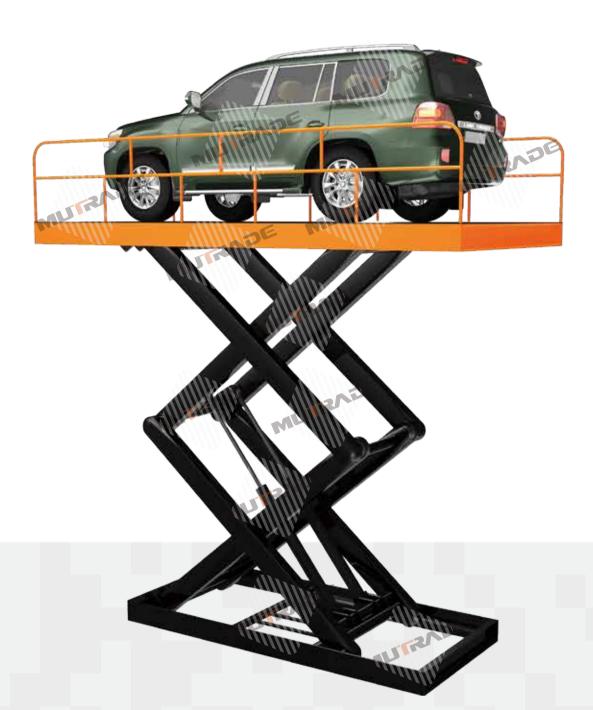

S-VRC is simplified car elevator of scissor type, mostly used for conveying a vehicle from one floor to another and acting as an ideal alternative solution for ramp. A standard SVRC has single platform only, but it is optional to have the second on top to cover the shaft opening when system folds down. In other scenarios, SVRC can also be made as parking lift to provide 2 or 3 hidden spaces on the size of one only, and the top platform can be decorated in harmony with the surrounding environment.