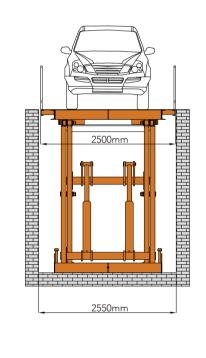

S-VRC is simplified car elevator of scissor type, mostly used for conveying a vehicle from one floor to another and acting as an ideal alternative solution for ramp. A standard SVRC has single platform only, but it is optional to have the second on top to cover the shaft opening when system folds down. In other scenarios, SVRC can also be made as parking lift to provide 2 or 3 hidden spaces on the size of one only, and the top platform can be decorated in harmony with the surrounding environment.

For elevating vehicle/goods only
Lifting capacity up to 6000kg
Max 3 platforms are available
Platform size customizable according to shaft /
hoistway size
Complete flat platform enables vehicle to
traverse from all directions
Foundation pit is required on all conditions.
Hydraulic pump station can be in pit or
individually outside
Remote control is optional

## Dimensions & Specifications

| Model             | S-VRC                                                                | S-VRC-2              |
|-------------------|----------------------------------------------------------------------|----------------------|
| Lifting capacity  | 2,000-10,000kg                                                       | 3,000kg per platform |
| Lifting height    | 2,000-13,000mm                                                       | 2                    |
| Platform length   | 2000mm-6000mm                                                        | 2000mm-6000mm        |
| Platform width    | 2000mm-5000mm                                                        | 2000mm-3000mm        |
| Platform material | Diamond steel sheet (standard) / 4mm Aluminum steel sheet (optional) |                      |
| Drive mode        | Hydraulic cylinder                                                   |                      |
| Operation         | Button switch (standard) / remote controller (optional)              |                      |
| Power pack        | 7.5 kw hydraulic power pump                                          |                      |
| Lifting speed     | 4m/min                                                               |                      |
| Safety devices    | Mechanical anti-falling lock                                         |                      |
| Finishing         | Powder coating with Akzo Nobel powder                                |                      |