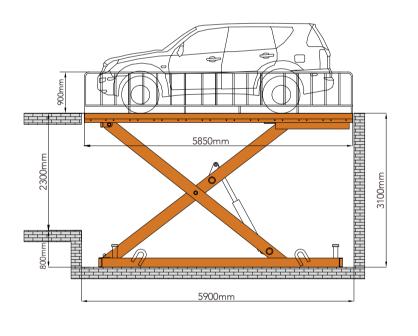

S-VRC is simplified car elevator of scissor type, mostly used for conveying a vehicle from one floor to another and acting as an ideal alternative solution for ramp. A standard SVRC has single platform only, but it is optional to have the second on top to cover the shaft opening when system folds down. In other scenarios, SVRC can also be made as parking lift to provide 2 or 3 hidden spaces on the size of one only, and the top platform can be decorated in harmony with the surrounding environment.

For elevating vehicle/goods only
Lifting capacity up to 6000kg
Max 3 platforms are available
Platform size customizable according to shaft /
hoistway size
Complete flat platform enables vehicle to
traverse from all directions
Foundation pit is required on all conditions.
Hydraulic pump station can be in pit or
individually outside
Remote control is optional

## Dimensions & Specifications

| Model             | S-VRC                                                                | S-VRC-2              |
|-------------------|----------------------------------------------------------------------|----------------------|
| Lifting capacity  | 2,000-10,000kg                                                       | 3,000kg per platform |
| Lifting height    | 2,000-13,000mm                                                       | 2                    |
| Platform length   | 2000mm-6000mm                                                        | 2000mm-6000mm        |
| Platform width    | 2000mm-5000mm                                                        | 2000mm-3000mm        |
| Platform material | Diamond steel sheet (standard) / 4mm Aluminum steel sheet (optional) |                      |
| Drive mode        | Hydraulic cylinder                                                   |                      |
| Operation         | Button switch (standard) / remote controller (optional)              |                      |
| Power pack        | 7.5 kw hydraulic power pump                                          |                      |
| Lifting speed     | 4m/min                                                               |                      |
| Safety devices    | Mechanical anti-falling lock                                         |                      |
| Finishing         | Powder coating with Akzo Nobel powder                                |                      |