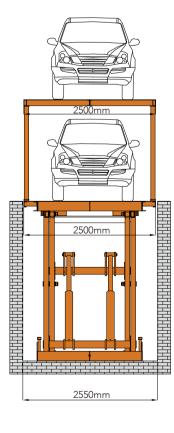

S-VRC is simplified car elevator of scissor type, mostly used for conveying a vehicle from one floor to another and acting as an ideal alternative solution for ramp. A standard SVRC has single platform only, but it is optional to have the second on top to cover the shaft opening when system folds down. In other scenarios, SVRC can also be made as parking lift to provide 2 or 3 hidden spaces on the size of one only, and the top platform can be decorated in harmony with the surrounding environment.

For elevating vehicle/goods only
Lifting capacity up to 6000kg
Max 3 platforms are available
Platform size customizable according to shaft /
hoistway size
Complete flat platform enables vehicle to
traverse from all directions
Foundation pit is required on all conditions.
Hydraulic pump station can be in pit or
individually outside
Remote control is optional

## Dimensions & Specifications

| Model             | S-VRC                                                                | S-VRC-2              |
|-------------------|----------------------------------------------------------------------|----------------------|
| Lifting capacity  | 2,000-10,000kg                                                       | 3,000kg per platform |
| Lifting height    | 2,000-13,000mm                                                       | 2                    |
| Platform length   | 2000mm-6000mm                                                        | 2000mm-6000mm        |
| Platform width    | 2000mm-5000mm                                                        | 2000mm-3000mm        |
| Platform material | Diamond steel sheet (standard) / 4mm Aluminum steel sheet (optional) |                      |
| Drive mode        | Hydraulic cylinder                                                   |                      |
| Operation         | Button switch (standard) / remote controller (optional)              |                      |
| Power pack        | 7.5 kw hydraulic power pump                                          |                      |
| Lifting speed     | 4m/min                                                               |                      |
| Safety devices    | Mechanical anti-falling lock                                         |                      |
| Finishing         | Powder coating with Akzo Nobel powder                                |                      |