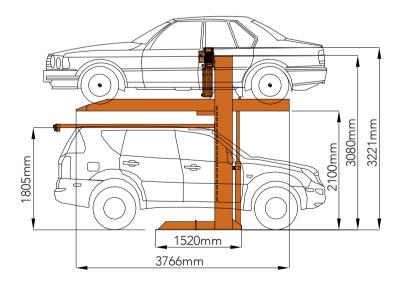

## Two Post Parking Lift Hydro-Park 1123

Hydro-Park 1127 & 1123 are the most popular parking stackers, quality proven by more than 20,000 users in past 10 years. They provide a simple and greatly cost-effective way to create 2 dependent parking spaces above each other, suitable for permanent parking, valet parking, car storage, or other places with attendant. Operation can be easily made by a key switch panel on control arm. Lifting capacity 2700kg or 2300kg. Car heights on ground up to 2050mm. Platform width up to 2500mm. Lifting height adjustable by limit switch Electric auto lock release enables easier operation. 24v control voltage avoids electric shock Galvanized platform, high-heel friendly Bolts & nuts passing 48hrs Salt Spray Test. Driven by hydraulic cylinder + Korean lifting chain Synchronization chain keeps platform level under all conditions Akzo Nobel powder coating provides long lasting surficial protection Proven high end quality with CE certificate, tested by TUV.

| 2300kg / 5000lbs                      |
|---------------------------------------|
| 2100mm / 83 inches                    |
| 2100mm / 83 inches                    |
| 2.2Kw hydraulic pump                  |
| 100V-450V, 1 or 3 Phase, 50/60Hz      |
| Key switch                            |
| 24V                                   |
| Dynamic anti-falling lock             |
| Electric auto release                 |
| <35s                                  |
| Powder coating with Akzo Nobel powder |
|                                       |