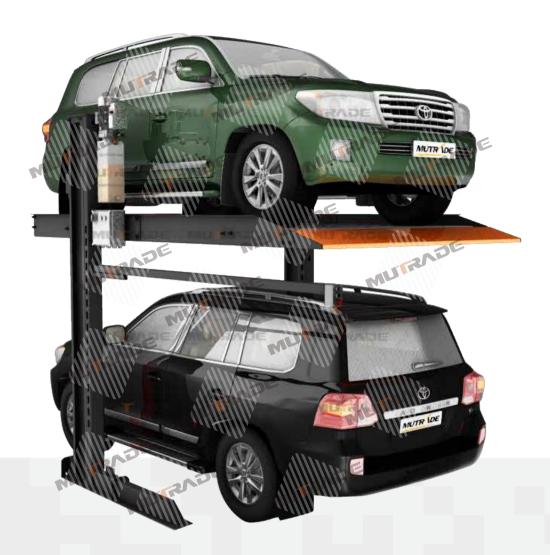

## Two Post Parking Lift Hydro-Park 1123

Hydro-Park 1127 & 1123 are the most popular parking stackers, quality proven by more than 20,000 users in past 10 years. They provide a simple and greatly cost-effective way to create 2 dependent parking spaces above each other, suitable for permanent parking, valet parking, car storage, or other places with attendant. Operation can be easily made by a key switch panel on control arm. Lifting capacity 2700kg or 2300kg. Car heights on ground up to 2050mm. Platform width up to 2500mm. Lifting height adjustable by limit switch Electric auto lock release enables easier operation. 24v control voltage avoids electric shock Galvanized platform, high-heel friendly Bolts & nuts passing 48hrs Salt Spray Test. Driven by hydraulic cylinder + Korean lifting chain Synchronization chain keeps platform level under all conditions Akzo Nobel powder coating provides long lasting surficial protection Proven high end quality with CE certificate, tested by TUV.