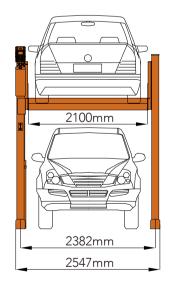

## Two Post Parking Lift Hydro-Park 1123

Hydro-Park 1127 & 1123 are the most popular parking stackers, quality proven by more than 20,000 users in past 10 years. They provide a simple and greatly cost-effective way to create 2 dependent parking spaces above each other, suitable for permanent parking, valet parking, car storage, or other places with attendant. Operation can be easily made by a key switch panel on control arm. Lifting capacity 2700kg or 2300kg. Car heights on ground up to 2050mm. Platform width up to 2500mm. Lifting height adjustable by limit switch Electric auto lock release enables easier operation. 24v control voltage avoids electric shock Galvanized platform, high-heel friendly Bolts & nuts passing 48hrs Salt Spray Test. Driven by hydraulic cylinder + Korean lifting chain Synchronization chain keeps platform level under all conditions Akzo Nobel powder coating provides long lasting surficial protection Proven high end quality with CE certificate, tested by TUV.

| 2300kg / 5000lbs                      |
|---------------------------------------|
| 2100mm / 83 inches                    |
| 2100mm / 83 inches                    |
| 2.2Kw hydraulic pump                  |
| 100V-450V, 1 or 3 Phase, 50/60Hz      |
| Key switch                            |
| 24V                                   |
| Dynamic anti-falling lock             |
| Electric auto release                 |
| <35s                                  |
| Powder coating with Akzo Nobel powder |
|                                       |