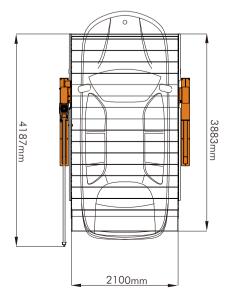

## Two Post Parking Lift Hydro-Park 1123

Hydro-Park 1127 & 1123 are the most popular parking stackers, quality proven by more than 20,000 users in past 10 years. They provide a simple and greatly cost-effective way to create 2 dependent parking spaces above each other, suitable for permanent parking, valet parking, car storage, or other places with attendant. Operation can be easily made by a key switch panel on control arm. Lifting capacity 2700kg or 2300kg. Car heights on ground up to 2050mm. Platform width up to 2500mm. Lifting height adjustable by limit switch Electric auto lock release enables easier operation. 24v control voltage avoids electric shock Galvanized platform, high-heel friendly Bolts & nuts passing 48hrs Salt Spray Test. Driven by hydraulic cylinder + Korean lifting chain Synchronization chain keeps platform level under all conditions Akzo Nobel powder coating provides long lasting surficial protection Proven high end quality with CE certificate, tested by TUV.

| 2300kg / 5000lbs                      |
|---------------------------------------|
| 2100mm / 83 inches                    |
| 2100mm / 83 inches                    |
| 2.2Kw hydraulic pump                  |
| 100V-450V, 1 or 3 Phase, 50/60Hz      |
| Key switch                            |
| 24V                                   |
| Dynamic anti-falling lock             |
| Electric auto release                 |
| <35s                                  |
| Powder coating with Akzo Nobel powder |
|                                       |