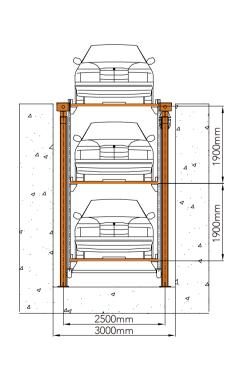

## **PFPP-2/3**

PFPP-2 offers one hidden parking space in ground and another visible on surface. Thanks to the even upper platform, the system is flush with ground when folded down and vehicle traversable on top. Multiple systems can be built in side-to-side or back-to-back arrangements, controlled by one set of centralized automatic PLC system. The upper platform can be made in harmony with your landscape, suitable for courtyards, gardens and access roads, etc.

Independent parking Lifting capacity options: 2000kg or 2500kg Car heights 1550mm - 2050mm Hide one parking space into ground Flat platform traversable by vehicles Galvanized platform plates, high heel friendly Automatic PLC control Both hydraulic and motorized types are available Feature of post sharing enables multiple installations in limited space

Controllable by IC card or buttons

Dimensions & Specifications

| Parking vehicle                 | 2/3                              |
|---------------------------------|----------------------------------|
| Motor power                     | 2.2Kw / 3.7Kw                    |
| Lifting capacity                | 2000kg per platform              |
| Usable vehicle size (mm, LxWxH) | 5000x1850x1550                   |
| Finishing                       | Powder coating                   |
| Lock release                    | Auto                             |
| Operation                       | Button / IC card / Manual        |
| Power supply                    | 100V-480V, 1 or 3 Phase, 50/60Hz |