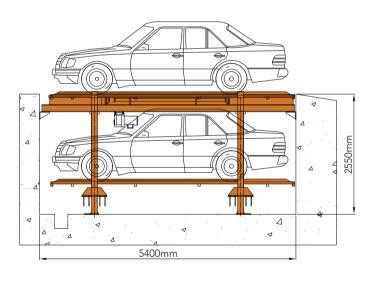

## **PFPP-2/3**

PFPP-2 offers one hidden parking space in ground and another visible on surface. Thanks to the even upper platform, the system is flush with ground when folded down and vehicle traversable on top. Multiple systems can be built in side-to-side or back-to-back arrangements, controlled by one set of centralized automatic PLC system. The upper platform can be made in harmony with your landscape, suitable for courtyards, gardens and access roads, etc.

Independent parking Lifting capacity options: 2000kg or 2500kg Car heights 1550mm - 2050mm Hide one parking space into ground Flat platform traversable by vehicles Galvanized platform plates, high heel friendly Automatic PLC control Both hydraulic and motorized types are available Feature of post sharing enables multiple installations in limited space

Controllable by IC card or buttons

Dimensions & Specifications

| Parking vehicle                 | 2/3                              |
|---------------------------------|----------------------------------|
| Motor power                     | 2.2Kw / 3.7Kw                    |
| Lifting capacity                | 2000kg per platform              |
| Usable vehicle size (mm, LxWxH) | 5000x1850x1550                   |
| Finishing                       | Powder coating                   |
| Lock release                    | Auto                             |
| Operation                       | Button / IC card / Manual        |
| Power supply                    | 100V-480V, 1 or 3 Phase, 50/60Hz |