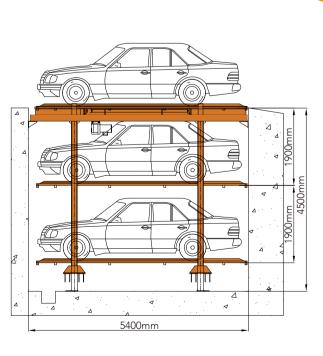

## **PFPP-2/3**

PFPP-2 offers one hidden parking space in ground and another visible on surface. Thanks to the even upper platform, the system is flush with ground when folded down and vehicle traversable on top. Multiple systems can be built in side-to-side or back-to-back arrangements, controlled by one set of centralized automatic PLC system. The upper platform can be made in harmony with your landscape, suitable for courtyards, gardens and access roads, etc.

Independent parking Lifting capacity options: 2000kg or 2500kg Car heights 1550mm - 2050mm Hide one parking space into ground Flat platform traversable by vehicles Galvanized platform plates, high heel friendly Automatic PLC control Both hydraulic and motorized types are available Feature of post sharing enables multiple installations in limited space

Controllable by IC card or buttons

Dimensions & Specifications

| Parking vehicle                 | 2/3                              |
|---------------------------------|----------------------------------|
| Motor power                     | 2.2Kw / 3.7Kw                    |
| Lifting capacity                | 2000kg per platform              |
| Usable vehicle size (mm, LxWxH) | 5000x1850x1550                   |
| Finishing                       | Powder coating                   |
| Lock release                    | Auto                             |
| Operation                       | Button / IC card / Manual        |
| Power supply                    | 100V-480V, 1 or 3 Phase, 50/60Hz |