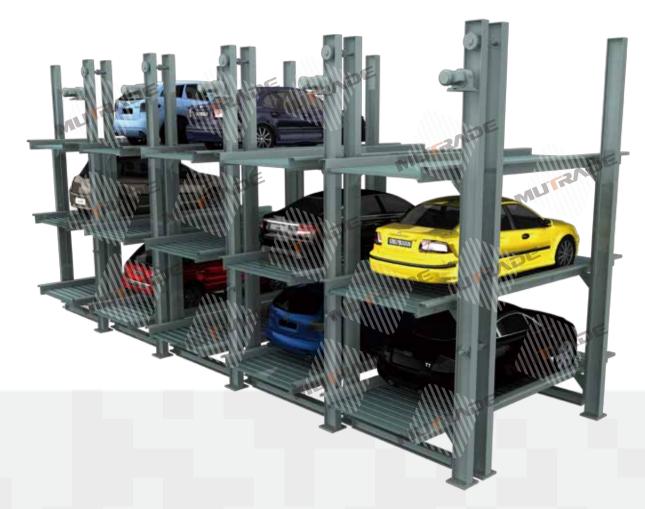

## **PFPP-2/3**

PFPP-2 offers one hidden parking space in ground and another visible on surface. Thanks to the even upper platform, the system is flush with ground when folded down and vehicle traversable on top. Multiple systems can be built in side-to-side or back-to-back arrangements, controlled by one set of centralized automatic PLC system. The upper platform can be made in harmony with your landscape, suitable for courtyards, gardens and access roads, etc.

Independent parking Lifting capacity options: 2000kg or 2500kg Car heights 1550mm - 2050mm Hide one parking space into ground Flat platform traversable by vehicles Galvanized platform plates, high heel friendly Automatic PLC control Both hydraulic and motorized types are available Feature of post sharing enables multiple installations in limited space