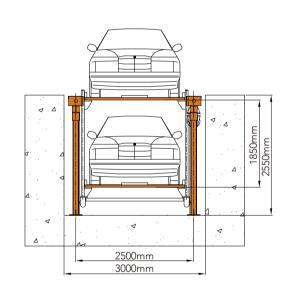

## **PFPP-2/3**

PFPP-2 offers one hidden parking space in ground and another visible on surface. Thanks to the even upper platform, the system is flush with ground when folded down and vehicle traversable on top. Multiple systems can be built in side-to-side or back-to-back arrangements, controlled by one set of centralized automatic PLC system. The upper platform can be made in harmony with your landscape, suitable for courtyards, gardens and access roads, etc.

Independent parking Lifting capacity options: 2000kg or 2500kg Car heights 1550mm - 2050mm Hide one parking space into ground Flat platform traversable by vehicles Galvanized platform plates, high heel friendly Automatic PLC control Both hydraulic and motorized types are available Feature of post sharing enables multiple installations in limited space

Controllable by IC card or buttons

Dimensions & Specifications

| Parking vehicle                 | 2/3                              |
|---------------------------------|----------------------------------|
| Motor power                     | 2.2Kw / 3.7Kw                    |
| Lifting capacity                | 2000kg per platform              |
| Usable vehicle size (mm, LxWxH) | 5000x1850x1550                   |
| Finishing                       | Powder coating                   |
| Lock release                    | Auto                             |
| Operation                       | Button / IC card / Manual        |
| Power supply                    | 100V-480V, 1 or 3 Phase, 50/60Hz |