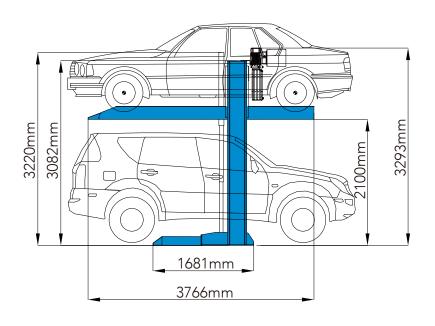

## Dimensions & Specifications

| Model                             | Starke 1121                           |
|-----------------------------------|---------------------------------------|
| Lifting capacity                  | 2100kg                                |
| Lifting height                    | 2100mm                                |
| Usable platform width             | 2200mm                                |
| Power pack                        | 2.2Kw hydraulic pump                  |
| Available voltage of power supply | 100V-480V, 1 or 3 Phase, 50/60Hz      |
| Operation mode                    | Key switch                            |
| Operation voltage                 | 24V                                   |
| Safety lock                       | Dynamic anti-falling lock             |
| Lock release                      | Electric auto release                 |
| Rising / descending speed         | <55s                                  |
| Finishing                         | Powder coating with Akzo Nobel powder |