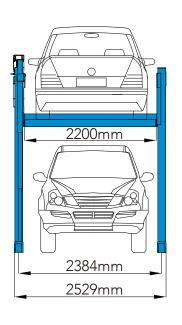

## Dimensions & Specifications

| Model                             | Starke 1121                           |
|-----------------------------------|---------------------------------------|
| Lifting capacity                  | 2100kg                                |
| Lifting height                    | 2100mm                                |
| Usable platform width             | 2200mm                                |
| Power pack                        | 2.2Kw hydraulic pump                  |
| Available voltage of power supply | 100V-480V, 1 or 3 Phase, 50/60Hz      |
| Operation mode                    | Key switch                            |
| Operation voltage                 | 24V                                   |
| Safety lock                       | Dynamic anti-falling lock             |
| Lock release                      | Electric auto release                 |
| Rising / descending speed         | <55s                                  |
| Finishing                         | Powder coating with Akzo Nobel powder |