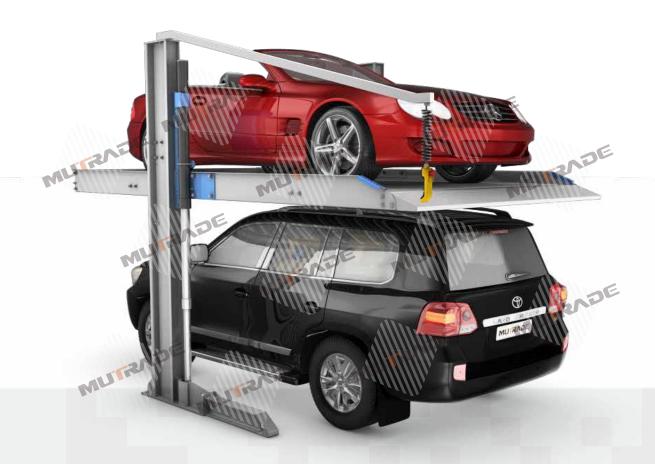

## Pit Two Post Parking Lift Starke 1121

Starke 1127 and Starke 1121 are wholly new designed stackers with more ideal structure that offers 100mm wider platform but within smaller installation space. Each unit provides 2 dependent parking spaces, ground car has to be moved to use the upper platform. Suitable for permanent parking, valet parking, car storage, or other places with attendant. When used indoor, operation can be achieved by wall-mounted key switch panel. For outdoor usage, control post is also optional.

Parking 2 cars in each unit
Lifting capacity 2100kg or 2700kg.
Platform width 2200mm – 2700mm
Car heights on ground up to 2050mm.
Direct drive by German structure cylinder.

Mechanical anti-falling locks enable multiple stopping heights. Synchronization chain keep platform level under all conditions.